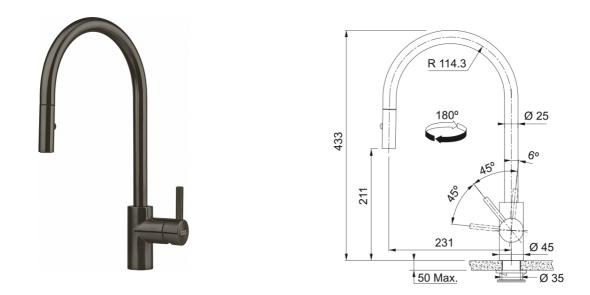

## Eos Neo Pull-Down Faucet - EOS-PD-ANT | 115.0700.765

17-in Single Handle Pull-Down Kitchen Faucet in Anthracite. The Eos Neo faucet combines all the advantages of a modern faucet in a straightforward design. Its tall spout makes it ideal for washing vegetables or filling large pots. The laminar aerator ensures a clear, non-splashing water stream with minimal noise, while the single handle allows for precise control over the amount and temperature of the water. This faucet is constructed with 304 stainless steel and delivers corrosion resistance inside and out. The durable PVD finish is resistant to scratching and the color never fades, even with frequent cleaning. The pull-down spray head allows you to quickly toggle between a gentle stream or a powerful spray for efficient cleaning. ADA and AB100 compliant.

## Aspect

| Aspect                         |                     |
|--------------------------------|---------------------|
| Spout type                     | J - spout           |
| Color                          | Anthracite          |
| Type of material               | Stainless steel 304 |
| Flexible pullout hose material | Nylon black         |
| Spray head material            | Stainless steel     |
| Product Dimensions             |                     |
| Faucet hole diameter           | 35 mm               |
| Cartridge dimension            | 35 mm               |
| Installation                   |                     |
| Mounting type                  | Shank               |
| Water supply hose connection   | 1/2"                |
| Water supply hose length       | 800 mm              |
| Product specifications         |                     |
| Pressure                       | High pressure       |
| Faucet type                    | Spray               |
| Faucet operation               | Side lever          |
| Faucet rotation                | 180°                |
| Product identification         |                     |
| Product brand                  | FRANKE              |
| Product family                 | Maris               |
| Collection                     | Eos Neo             |
| Features                       |                     |
| Water saving feature           | No                  |
| Type of aerator                | Laminar             |
|                                |                     |